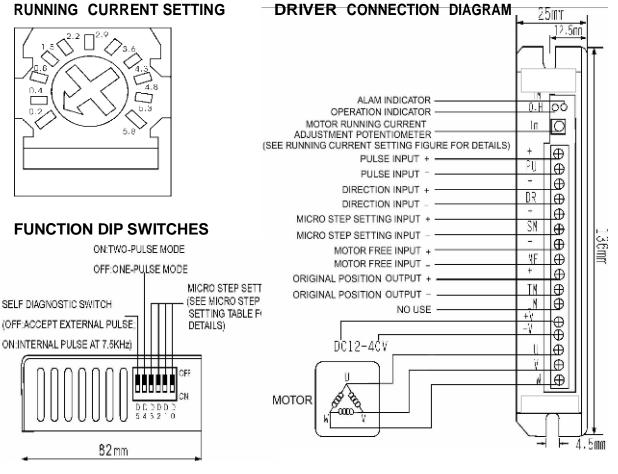

## **FEATURES**

HIGH MICRO STEP RESOLUTION HIGH STEP RATE (200Kpps) AUTOMATICLY IDLE CURRENT CONTROL CONSTANT CURRENT CONTROL PHOTOCOUPLER ISOLATED INPUT/OUTPUT HIGH OUTPUT CURRENT 0.5A ~ 5.8A SINGLE SUPPLY DC12-40V OVER HEAT, OVER CURRENT, LOW VOLTAGE ALARM

## FUNCTION DIP SWITCH SETTING

| MSD3-406A STEPS/REV | 400                | 500                 | 600    | 800     | 1000  | 1200   | 2000  | 3000   | 4000   | 5000   | 6000 | 10000 | 12000 | 20000 | 30000 | 60000 |
|---------------------|--------------------|---------------------|--------|---------|-------|--------|-------|--------|--------|--------|------|-------|-------|-------|-------|-------|
|                     |                    |                     |        |         |       |        |       |        |        |        |      |       |       |       |       |       |
| D0                  | ON                 | OFF                 | ON     | OFF     | ON    | OFF    | ON    | OFF    | ON     | OFF    | ON   | OFF   | ON    | OFF   | ON    | OFF   |
| D1                  | ON                 | ON                  | OFF    | OFF     | ON    | ON     | OFF   | OFF    | ON     | ON     | OFF  | OFF   | ON    | ON    | OFF   | OFF   |
| D2                  | ON                 | ON                  | ON     | ON      | OFF   | OFF    | OFF   | OFF    | ON     | ON     | ON   | ON    | OFF   | OFF   | OFF   | OFF   |
| D3                  | ON                 | ON                  | ON     | ON      | ON    | ON     | ON    | ON     | OFF    | OFF    | OFF  | OFF   | OFF   | OFF   | OFF   | OFF   |
| D4                  | ON: TWO-PULSE MODE |                     |        |         |       |        |       |        |        |        |      |       |       |       |       |       |
| D4                  | OFF:               | OFF: ONE-PULSE MODE |        |         |       |        |       |        |        |        |      |       |       |       |       |       |
| D5                  | SELF               | DIAGN               | IOSTIC | : OFF = | EXTER | RNAL F | ULSES | ; ON = | INTERN | VAL PU | LSES |       |       |       |       |       |